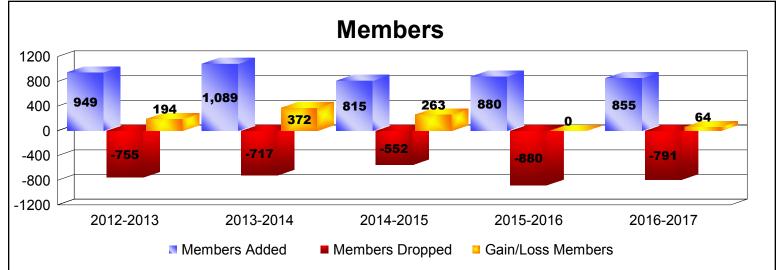

District 300C2 As of June 2017 Cumulative

| Year      | New<br>Clubs | Dropped<br>Clubs | Gain/<br>Loss<br>Clubs | New<br>Members | Charter<br>Members | Reinstate<br>Members | Transfer<br>Members | Total<br>Member<br>Added | Total<br>Members<br>Dropped | Gain/<br>Loss<br>Members |
|-----------|--------------|------------------|------------------------|----------------|--------------------|----------------------|---------------------|--------------------------|-----------------------------|--------------------------|
| 2012-2013 | 1            | 0                | 1                      | 848            | 32                 | 59                   | 10                  | 949                      | -755                        | 194                      |
| 2013-2014 | 0            | 0                | 0                      | 1051           | 8                  | 17                   | 13                  | 1089                     | -717                        | 372                      |
| 2014-2015 | 0            | 0                | 0                      | 796            | 1                  | 11                   | 7                   | 815                      | -552                        | 263                      |
| 2015-2016 | 0            | -2               | -2                     | 848            | 0                  | 28                   | 4                   | 880                      | -880                        | 0                        |
| 2016-2017 | 2            | -1               | 1                      | 751            | 83                 | 11                   | 10                  | 855                      | -791                        | 64                       |
| Average   | 1            | -1               | 0                      | 859            | 25                 | 25                   | 9                   | 918                      | -739                        | 179                      |