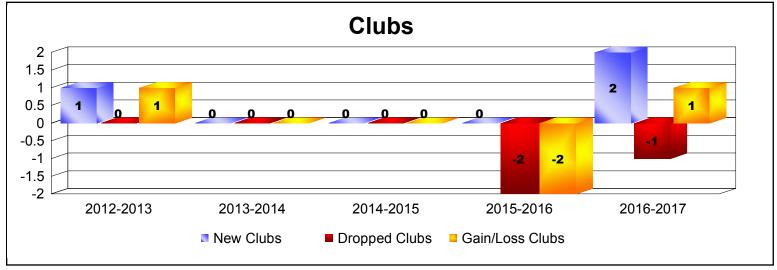

District 300C2 As of June 2017 Cumulative

| Year      | New<br>Clubs | Dropped<br>Clubs | Gain/<br>Loss<br>Clubs | New<br>Members | Charter<br>Members | Reinstate<br>Members | Transfer<br>Members | Total<br>Member<br>Added | Total<br>Members<br>Dropped | Gain/<br>Loss<br>Members |
|-----------|--------------|------------------|------------------------|----------------|--------------------|----------------------|---------------------|--------------------------|-----------------------------|--------------------------|
| 2012-2013 | 1            | 0                | 1                      | 848            | 32                 | 59                   | 10                  | 949                      | -755                        | 194                      |
| 2013-2014 | 0            | 0                | 0                      | 1051           | 8                  | 17                   | 13                  | 1089                     | -717                        | 372                      |
| 2014-2015 | 0            | 0                | 0                      | 796            | 1                  | 11                   | 7                   | 815                      | -552                        | 263                      |
| 2015-2016 | 0            | -2               | -2                     | 848            | 0                  | 28                   | 4                   | 880                      | -880                        | 0                        |
| 2016-2017 | 2            | -1               | 1                      | 751            | 83                 | 11                   | 10                  | 855                      | -791                        | 64                       |
| Average   | 1            | -1               | 0                      | 859            | 25                 | 25                   | 9                   | 918                      | -739                        | 179                      |